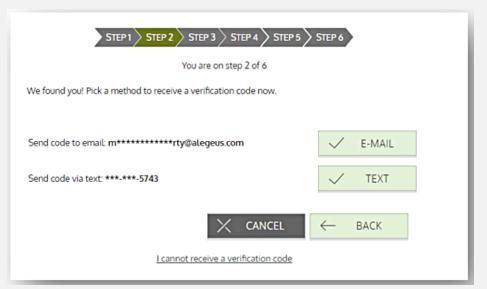

<image><image><image><image><image><text><text><text><text><text>

- Select the method of which you would like to receive your **verification code**.
- Please be aware that the verification code sent via email can take up to 10 minutes. Do not trigger a second code.
- Text messaging is much faster if you have a Mobile Number in the system.