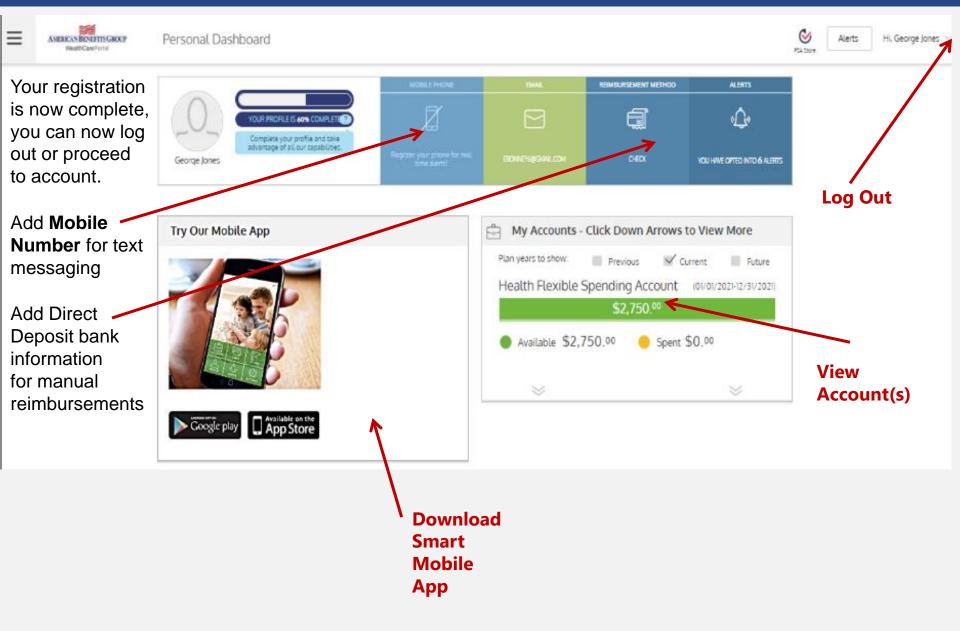

|
|                     | $\smile$                                                                                                                                                                                                |
|                     | You have successfully completed the                                                                                                                                                                     |

To protect your personal information you may occasionally be required to complete additional authentication

| DONE   |        |      |
|--------|--------|------|
| V DONE | . /    | DONE |
|        | $\sim$ | DONE |

#### Your Personal Dashboard





# **Questions?**

Contact American Benefits Group 800-499-3539 support@amben.com



www.amben.com