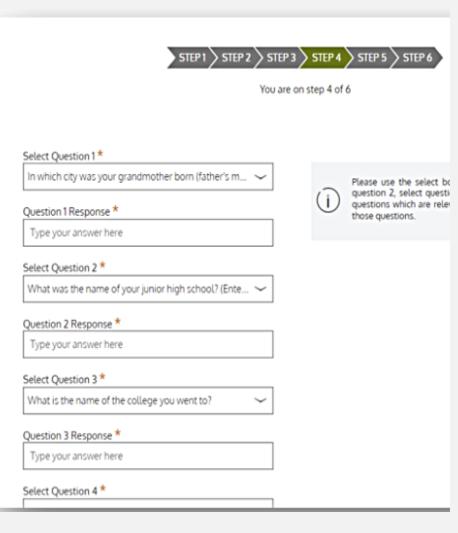

 Select and answer four Security Questions.

> Please use the select boxes labelled select question 1, select question 2, select question 3, and select question 4 to choose questions which are relevant to you and they enter answers to those questions.