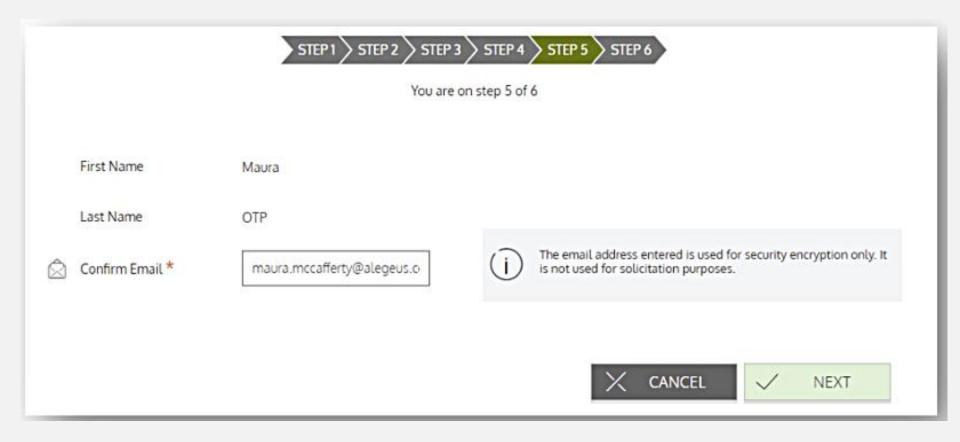

-----------------|
| You are on step 3 of 6                                   |
| Create a user name, email and password for your account. |
| 🗇 User Name *                                            |
| Ê Email ★                                                |
| Password* ?                                              |
| Password Strength                                        |
| Confirm Password *                                       |
| X CANCEL                                                 |

 Select and answer four Security Questions.

> Please use the select boxes labelled select question 1, select question 2, select question 3, and select question 4 to choose questions which are relevant to you and they enter answers to those questions.





• Confirm your **Email** address.



### Step 6

• Confirm your security **Questions and Answers.** Submit to complete the registration process.

|                     | STEP 1 STEP 2 STEP 3 STEP 4 STEP 5 STEP 6                                                                                                                                                               |
|---------------------|---------------------------------------------------------------------------------------------------------------------------------------------------------------------------------------------------------|
|                     | You are on step 6 of 6                                                                                                                                                                                  |
| ()