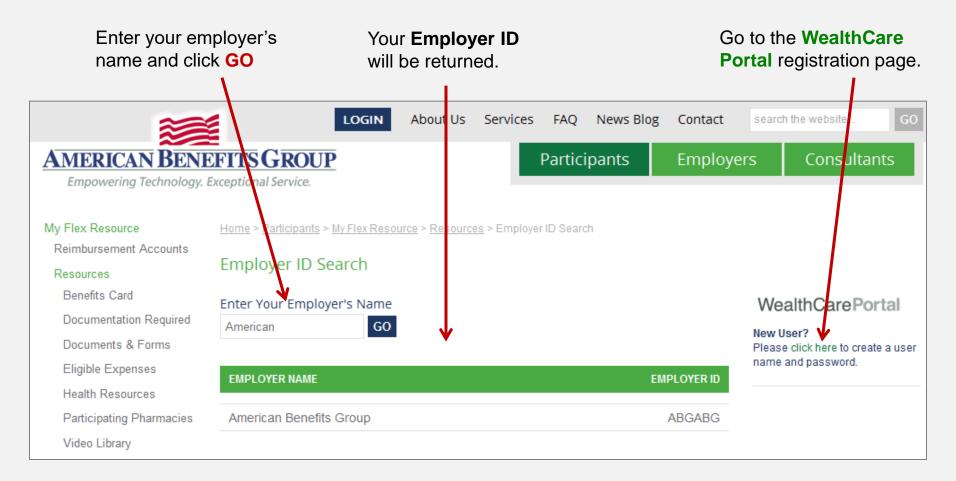

#### Getting Started: Find Employer ID

To register ABG must have your **Email Address** or your **Mobile Number** in our WealthCare system. You will also need your **Employer ID**.

If you do not know your Employer ID, go to www.amben.com/employer-search.html.