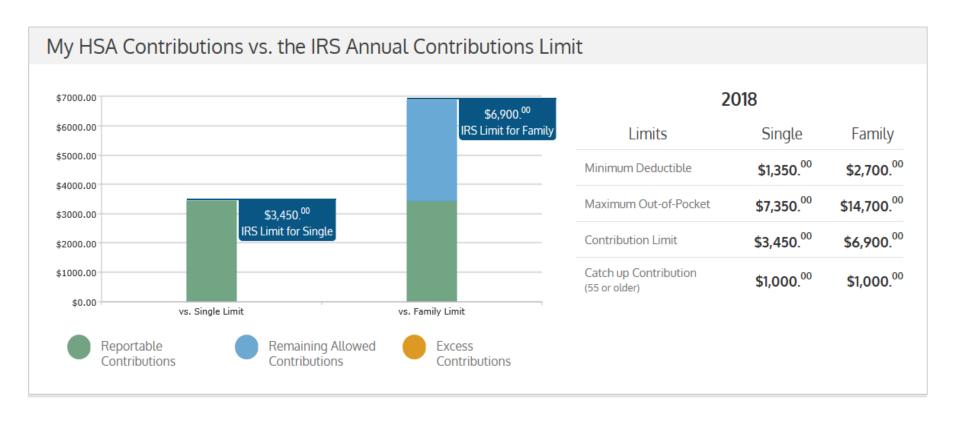

### DEPOSITS / CONTRIBUTIONS 1 of 2

### DEPOSITS / CONTRIBUTIONS 2 of 2

#### DEPOSITS / CONTRIBUTIONS