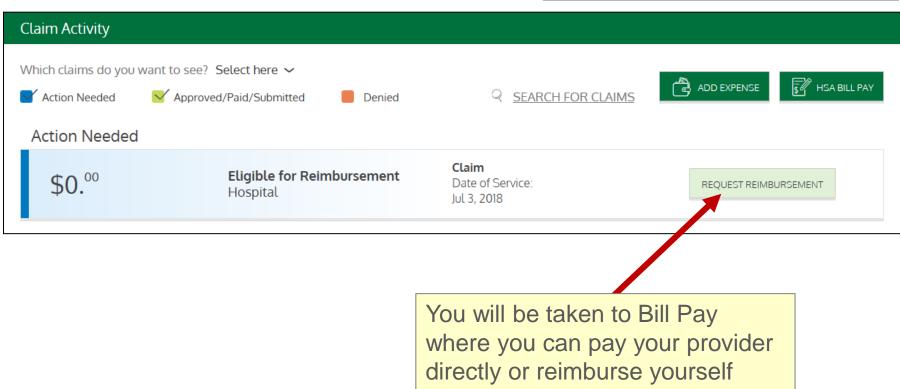

ill be able to begin funding your HSA Account immediately.





### DEPOSITS / CONTRIBUTIONS





### **TRANSACTIONS**

| ⚠ My Account ∨ Claims ∨ | Resources ~ | My HSA $\sim$ |  |
|-------------------------|-------------|---------------|--|
| Personal Dashboard      |             | Manage My HSA |  |





# TAX FORMS & STATEMENTS







### **STATEMENTS**





### **STATEMENTS**





# BENEFICIARIES

| ⚠ My Account ∨     | Claims ~ | Resources ~ | My HSA ~      |  |
|--------------------|----------|-------------|---------------|--|
| Personal Dashboard |          |             | Manage My HSA |  |











#### **HSA SHOE BOX**





#### HSA SHOE BOX

Please note that the Amount You Paid Out-of-Pocket is referring to what you paid with your HSA Benefit.





#### **EXPENSE SHOEBOX**







### **BILL PAY**







### BILL PAY





### BANK ACCOUNTS





















### **INVESTING**



#### **INVESTING**

#### Transfer to Investments

Balance \$3,245.<sup>90</sup>

Maintain Balance \$500

Pending Transfers

Available to Invest \$2,245.90

Minimum Investment Amount \$1.00

Maximum Investment Amount \$2,245.90

Please specify the amount you would like to transfer.

- Fund buy requests submitted before 3 pm ET on Active Trading Days will be processed on the next Active Trading Day.
- Fund sell requests and portfolio realignment requests submitted before 3 pm ET on Active Trading Days will be processed on the same day. Fund sell requests and portfolio realignment requests submitted after 3 pm ET on Active Trading Days will process on the next Active Trading Day and settl