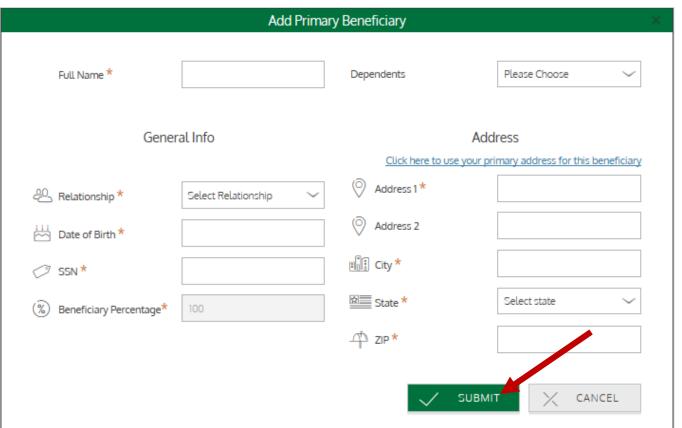

# BENEFICIARIES

| ⚠ My Account ∨     | Claims ~ | Resources ~ | My HSA ~      |  |
|--------------------|----------|-------------|---------------|--|
| Personal Dashboard |          |             | Manage My HSA |  |