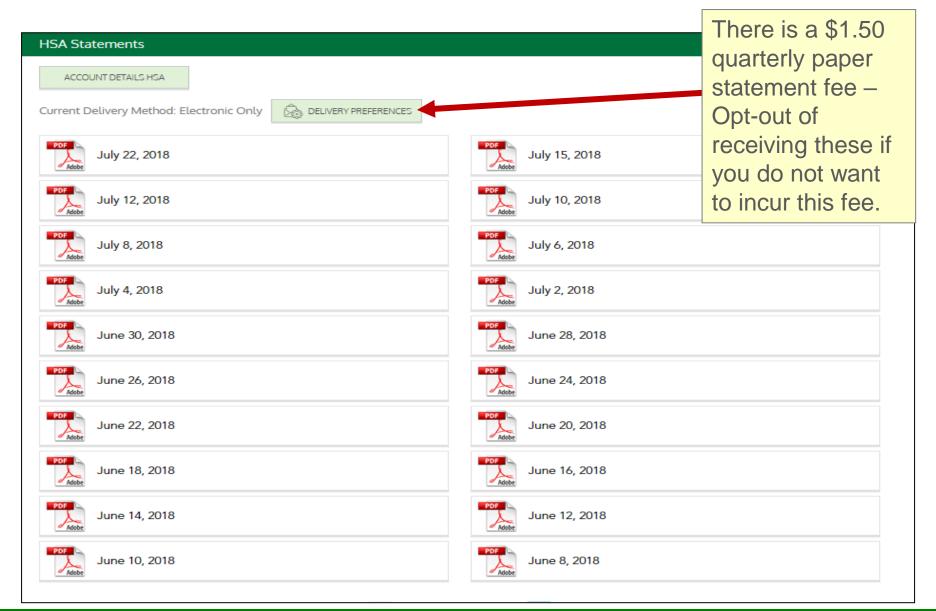

h Savings Account through the "Make a Contribution" process.

If Account Validation is required, then we will send three small deposits to your account. Once you receive these deposits in your personal savings or checking account, please log back into this site and confirm the deposit amounts. You must confirm these deposit amounts before you may make any contributions. Once you confirm the deposit amounts, you will be able to begin funding your HSA Account immediately.





### DEPOSITS / CONTRIBUTIONS





### **TRANSACTIONS**

| ⚠ My Account ∨ Claims ∨ | Resources ~ | My HSA $\sim$ |  |
|-------------------------|-------------|---------------|--|
| Personal Dashboard      |             | Manage My HSA |  |





# TAX FORMS & STATEMENTS







### **STATEMENTS**





### **STATEMENTS**





# BENEFICIARIES

| ⚠ My Account ∨     | Claims ~ | Resources ~ | My HSA ~      |  |
|--------------------|----------|-------------|---------------|--|
| Personal Dashboard |          |             | Manage My HSA |  |











#### **HSA SHOE BOX**





#### HSA SHOE BOX

Please note that the Amount You Paid Out-of-Pocket is referring to what you paid with your HSA Benefit.





#### **EXPENSE SHOEBOX**







### **BILL PAY**







### BILL PAY





### BANK ACCOUNTS





















### **INVESTING**



#### **INVESTING**

#### Transfer to Investments

Balance \$3,245.<sup>90</sup>

Maintain Balance \$500

Pending Transfers

Available to Invest \$2,245.90

Minimum Investment Amount \$1.00

Maximum Investment Amount \$2,245.90

Please specify the amount you would like to transf