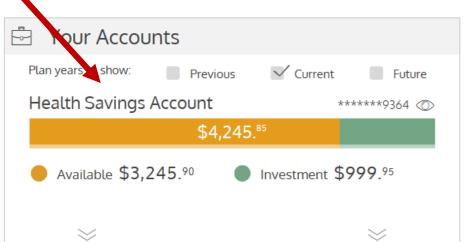

# WealthCare Portal



Participant Guide to The WealthCare HSA



#### Browse to www.amben.com/wealthcare



800-499-3539



SIGN IN



Employers

Consultants

#### Welcome to the New WealthCare Portal

If you have already registered, you can continue to use your existing username & password.



TIP: Bookmark This Page













#### Browse to www.amben.com/wealthcare





# PERSONAL DASHBOARD

#### Personal Dashboard







Mar 9, 2018











### HSA SUMMARY – 1 of 2





### HSA SUMMARY – 2 of 2





### DEPOSITS / CONTRIBUTIONS 1 of 2







### DEPOSITS / CONTRIBUTIONS 2 of 2





#### DEPOSITS / CONTRIBUTIONS

#### **Bank Accounts**

Please enter one or more checking or savings accounts, which you would like to use to fund your Health Savings Account through the "Make a Contribution" process.

If Account Validation is required, then we will send three small deposits to your account. Once you receive these deposits in your personal savings or checking account, please log back into this site and confirm the deposit amounts. You must confirm these deposit amounts before you may make any contributions. Once you confirm the deposit amounts, you will be able to begin funding your HSA Account immediately.





### DEPOSITS / C