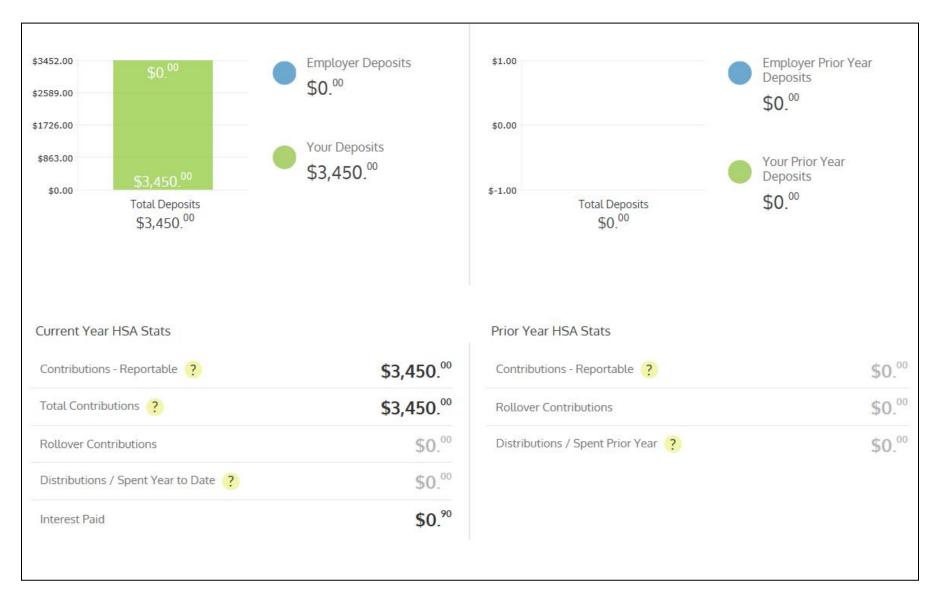

# WealthCare Portal



Participant Guide to The WealthCare HSA



#### Browse to www.amben.com/wealthcare



800-499-3539



SIGN IN



Employers

Consultants

#### Welcome to the New WealthCare Portal

If you have already registered, you can continue to use your existing username & password.



TIP: Bookmark This Page













#### Browse to www.amben.com/wealthcare





# PERSONAL DASHBOARD

#### Personal Dashboard







Mar 9, 2018











### HSA SUMMARY – 1 of 2





### HSA SUMMARY – 2 of 2





### DEPOSITS / CONTRIBUTIONS 1 of 2







### DEPOSITS / CONTRIBUTIONS 2 of 2





#### DEPOSITS / CONTRIBUTIONS

#### **Bank Accounts**

Please enter one or more checking or savings accounts, which you would like to use to fund your Health Savings Account through the "Make a Contribution" process.

If Account Validation is required, then we will send three small deposits to your account. Once you receive these deposits in your personal savings or checking account, please log back into this site and confirm the deposit amounts. You must confirm these deposit amounts before you may make any contributions. Once you confirm the deposit amounts, you will be able to begin funding your HSA Account immediately.





### DEPOSITS / CONTRIBUTIONS





### **TRANSACTIONS**

| ⚠ My Account ∨ Cla