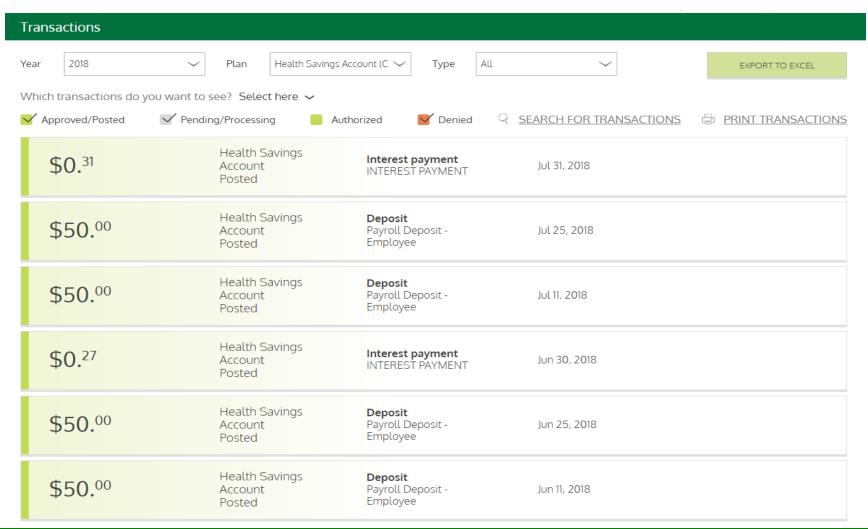

### **TRANSACTIONS**

| ⚠ My Account ∨ Claims ∨ | Resources ~ | My HSA $\sim$ |  |
|-------------------------|-------------|---------------|--|
| Personal Dashboard      |             | Manage My HSA |  |