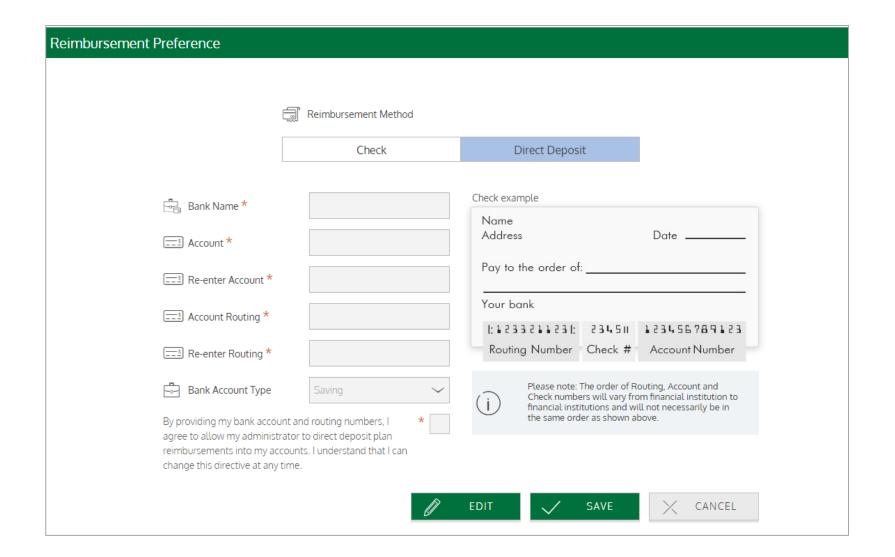

## DEPOSITS / CONTRIBUTIONS





### **TRANSACTIONS**

| ⚠ My Account ∨ Claims ∨ | Resources ~ | My HSA $\sim$ |  |
|-------------------------|-------------|---------------|--|
| Personal Dashboard      |             | Manage My HSA |  |





# TAX FORMS & STATEMENTS







### **STATEMENTS**





### **STATEMENTS**





# BENEFICIARIES

| ⚠ My Account ∨     | Claims ~ | Resources ~ | My HSA ~      |  |
|--------------------|----------|-------------|---------------|--|
| Personal Dashboard |          |             | Manage My HSA |  |











#### **HSA SHOE BOX**





#### HSA SHOE BOX

Please note that the Amount You Paid Out-of-Pocket is referring to what you paid with your HSA Benefit.





#### **EXPENSE SHOEBOX**







### **BILL PAY**







### BILL PAY





### BANK ACCOUNTS





















### **INVESTING**



#### **INVESTING**

#### Transfer to Investments

Balance \$3,245.<sup>90</sup>

Maintain Balance \$500

Pending Transfers

Available to Invest \$2,245.90

Minimum Investment Amount \$1.00

Maximum Investment Amount \$2,245.90

Please specify the amount you would like to transfer.

- Fund buy requests submitted before 3 pm ET on Active Trading Days will be processed on the next Active Trading Day.
- Fund sell requests and portfolio realignment requests submitted before 3 pm ET on Active Trading Days will be processed on the same day. Fund sell requests and portfolio realignment requests submitted after 3 pm ET on Active Trading Days will process on the next Active Trading Day and settle in two (2) Active Trading Days.

#### Important:

Once you subm