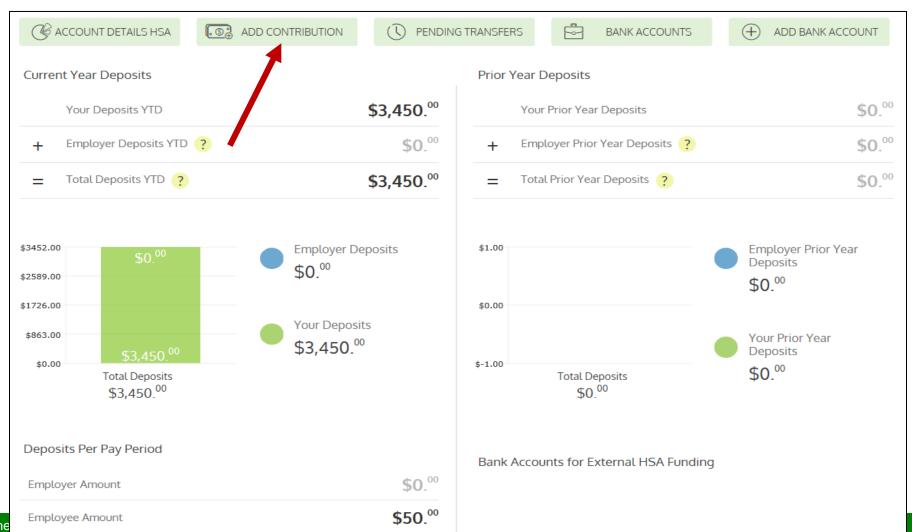

### DEPOSITS / CONTRIBUTIONS 1 of 2

### DEPOSITS / CONTRIBUTIONS 2 of 2

#### DEPOSITS / CONTRIBUTIONS