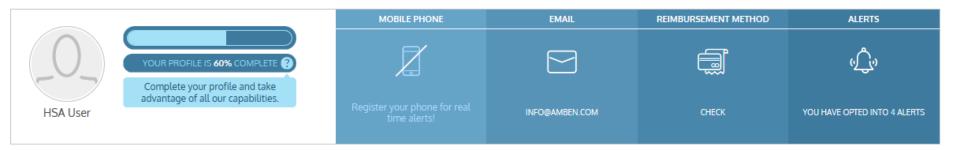

# WealthCare Portal



Participant Guide to The WealthCare HSA



#### Browse to www.amben.com/wealthcare



800-499-3539



SIGN IN



Employers

Consultants

#### Welcome to the New WealthCare Portal

If you have already registered, you can continue to use your existing username & password.



TIP: Bookmark This Page













#### Browse to www.amben.com/wealthcare





# PERSONAL DASHBOARD

#### Personal Dashboard







Mar 9, 2018











### HSA SUMMARY – 1 of 2





### HSA SUMMARY – 2 of 2





### DEPOSITS / CONTRIBUTIONS 1 of 2







### DEPOSITS / CONTRIBUTIONS 2 of 2





#### DEPOSITS / CONTRIBUTIONS

#### **Bank Accounts**

Please enter one or more checking or savings accounts, which you would like to use to fund your Health Savings Account through the "Make a Contribution" process.

If Account Validation is required, then we will send three small deposits to your account. Once you receive these deposits in your personal savings or checking account, please log back into this site and confirm the deposit amounts. You must confirm these deposit amounts before you may make any contributions. Once you confirm the deposit amounts, you will be able to begin funding your HSA Account immediate