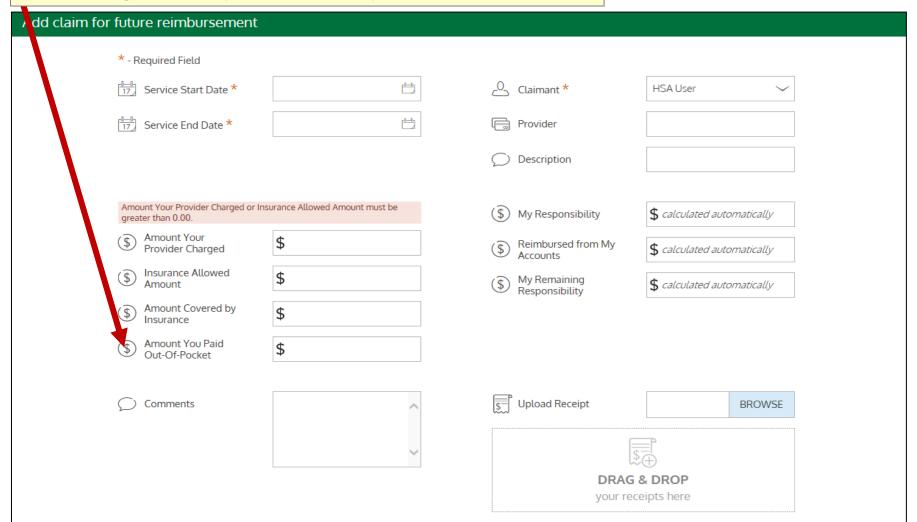

#### HSA SHOE BOX

Please note that the Amount You Paid Out-of-Pocket is referring to what you paid with your HSA Benefit.