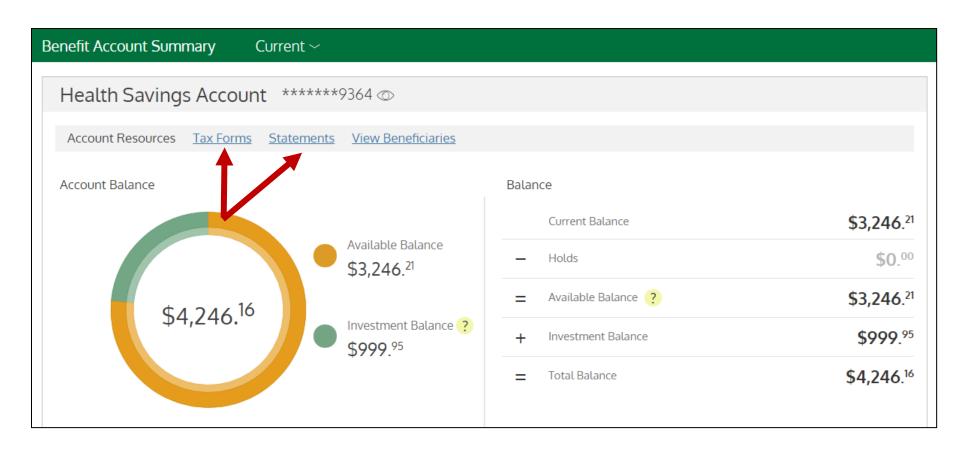

, which you would like to use to fund your Health Savings Account through the "Make a Contribution" process.

If Account Validation is required, then we will send three small deposits to your account. Once you receive these deposits in your personal savings or checking account, please log back into this site and confirm the deposit amounts. You must confirm these deposit amounts before you may make any contributions. Once you confirm the deposit amounts, you will be able to begin funding your HSA Account immediately.





### DEPOSITS / CONTRIBUTIONS





### **TRANSACTIONS**

| ⚠ My Account ∨ Claims ∨ | Resources ~ | My HSA $\sim$ |  |
|-------------------------|-------------|---------------|--|
| Personal Dashboard      |             | Manage My HSA |  |





# TAX FORMS & STATEMENTS







### **STATEMENTS**





### **STATEMENTS**





# BENEFICIARIES

| ⚠ My Account ∨     | Claims ~ | Resources ~ | My HSA ~      |  |
|--------------------|----------|-------------|---------------|--|
| Personal Dashboard |          |             | Manage My HSA |  |











#### **HSA SHOE BOX**





#### HSA SHOE BOX

Please note that the Amount You Paid Out-of-Pocket is referring to what you paid with your HSA Benefit.





#### **EXPENSE SHOEBOX**







### **BILL PAY**







### BILL PAY





### BANK ACCOUNTS





















### **INVESTING**



#### **INVESTING**

#### Transfer to Investments

Balance \$3,245.<sup>90</sup>

Maintain Balance \$500

Pending Transfers

Available to Invest \$2,245.90

Minimum Investment Amount \$1.00

Maximum Investment Amount \$2,245.90

Pl