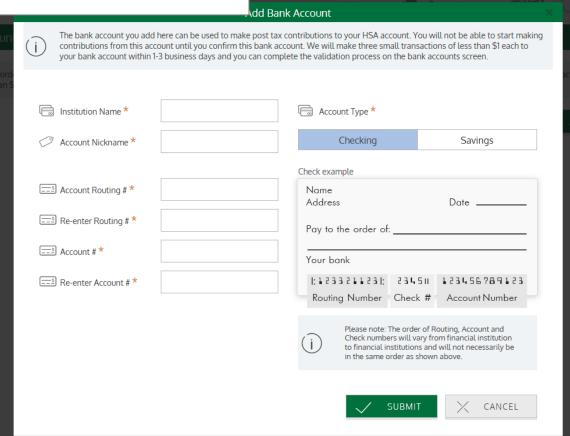

#### **Bank Accounts**

Please enter one or more checking or savings accounts, which you would like to use to fund your Health Savings Account through the "Make a Contribution" process.

If Account Validation is required, then we will send three small deposits to your account. Once you receive these deposits in your personal savings or checking account, please log back into this site and confirm the deposit amounts. You must confirm these deposit amounts before you may make any contributions. Once you confirm the deposit amounts, you will be able to begin funding your HSA Account immediately.

### BANK ACCOUNTS