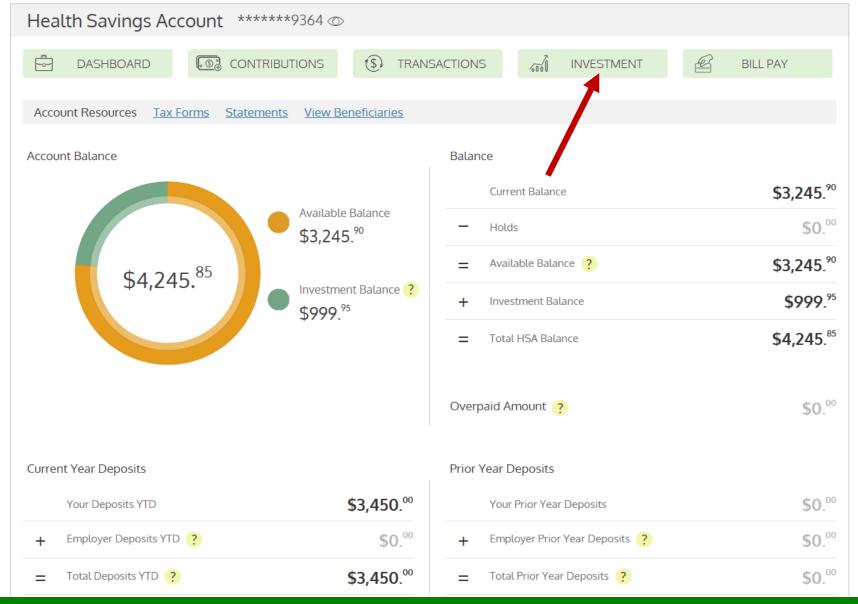

TRANSACTIONS**

| ⚠ My Account ∨ Claims ∨ | Resources ~ | My HSA $\sim$ |  |
|-------------------------|-------------|---------------|--|
| Personal Dashboard      |             | Manage My HSA |  |





# TAX FORMS & STATEMENTS







### **STATEMENTS**





### **STATEMENTS**





# BENEFICIARIES

| ⚠ My Account ∨     | Claims ~ | Resources ~ | My HSA ~      |  |
|--------------------|----------|-------------|---------------|--|
| Personal Dashboard |          |             | Manage My HSA |  |











#### **HSA SHOE BOX**





#### HSA SHOE BOX

Please note that the Amount You Paid Out-of-Pocket is referring to what you paid with your HSA Benefit.





#### **EXPENSE SHOEBOX**







### **BILL PAY**







### BILL PAY





### BANK ACCOUNTS





















### **INVESTING**



#### **INVESTING**

#### Transfer to Investments

Balance \$3,245.<sup>90</sup>

Maintain Balance \$500

Pending Transfers

Available to Invest \$2,245.90

Minimum Investment Amount \$1.00

Maximum Investment Amount \$2,245.90

Please specify the amount you would like to transfer.

- Fund buy requests submitted before 3 pm ET on Active Trading Days will be processed on the next Active Trading Day.
- Fund sell requests and portfolio realignment requests submitted before 3 pm ET on Active Trading Days will be processed on the same day. Fund sell requests and portfolio realignment requests submitted after 3 pm ET on Active Trading Days will process on the next Active Trading Day and settle in two (2) Active Trading Days.

#### Important:

Once you submit your transfer request, the amount sp