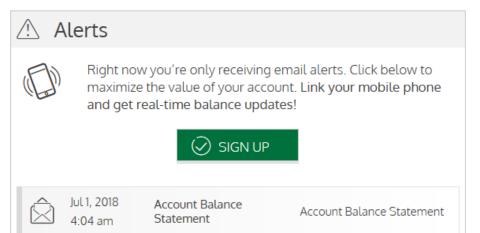

# WealthCare Portal



Participant Guide to The WealthCare HSA



#### Browse to www.amben.com/wealthcare



800-499-3539



SIGN IN



Employers

Consultants

#### Welcome to the New WealthCare Portal

If you have already registered, you can continue to use your existing username & password.



TIP: Bookmark This Page













#### Browse to www.amben.com/wealthcare





# PERSONAL DASHBOARD

#### Personal Dashboard







Mar 9, 2018











### HSA SUMMARY – 1 of 2





### HSA SUMMARY – 2 of 2





### DEPOSITS / CONTRIBUTIONS 1 of 2







### DEPOSITS / CONTRIBUTIONS 2 of 2





#### DEPOSITS / CONTRIBUTIONS

#### **Bank Accounts**

Please enter one or more checking or savings accounts, which you would like to use to fund your Health Savings Account through the "Make a Contribution" process.

If Account Validation is required, then we will send three small deposits to your account. Once you receive these deposits in your personal savings or checking account, please log back into this site and confirm the deposit amounts. You must confirm these deposit amounts before you may make any contributions. Once you confirm the deposit amounts, you will be able to begin funding your HSA Account immediately.





### DEPOSITS /