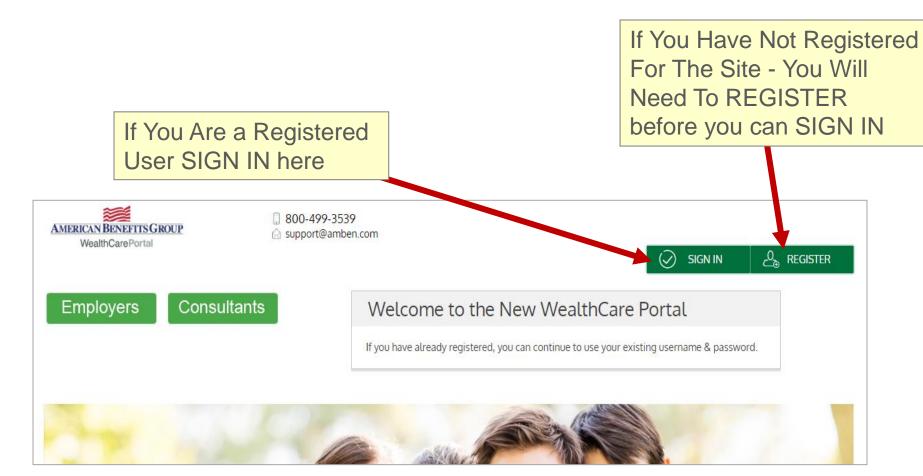

#### Browse to www.amben.com/wealthcare

800-499-3539

SIGN IN

Employers

Consultants

#### Welcome to the New WealthCare Portal

If you have already registered, you can continue to use your existing username & password.

TIP: Bookmark This Page

#### Browse to www.amben.com/wealthcare