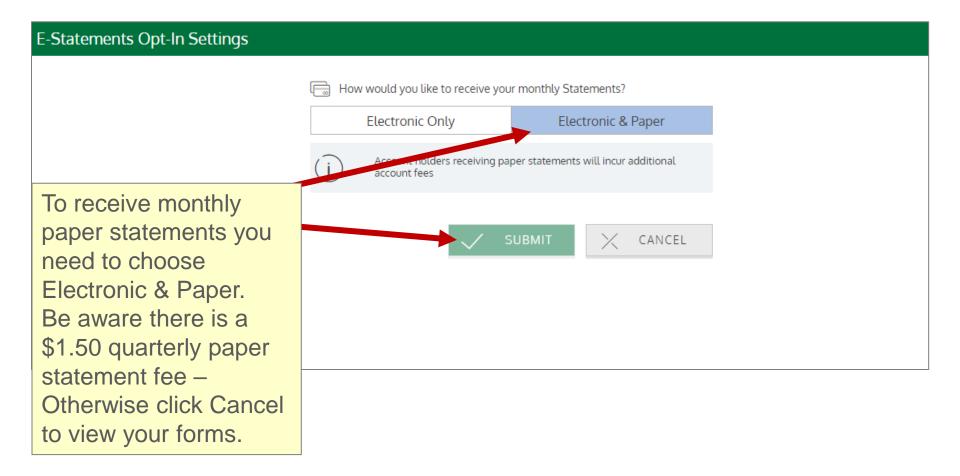

o use to fund your Health Savings Account through the "Make a Contribution" process.

If Account Validation is required, then we will send three small deposits to your account. Once you receive these deposits in your personal savings or checking account, please log back into this site and confirm the deposit amounts. You must confirm these deposit amounts before you may make any contributions. Once you confirm the deposit amounts, you will be able to begin funding your HSA Account immediately.





### DEPOSITS / CONTRIBUTIONS





### **TRANSACTIONS**

| ⚠ My Account ∨ Claims ∨ | Resources ~ | My HSA $\sim$ |  |
|-------------------------|-------------|---------------|--|
| Personal Dashboard      |             | Manage My HSA |  |





# TAX FORMS & STATEMENTS







### **STATEMENTS**





### **STATEMENTS**





# BENEFICIARIES

| ⚠ My Account ∨     | Claims ~ | Resources ~ | My HSA ~      |  |
|--------------------|----------|-------------|---------------|--|
| Personal Dashboard |          |             | Manage My HSA |  |











#### **HSA SHOE BOX**





#### HSA SHOE BOX

Please note that the Amount You Paid Out-of-Pocket is referring to what you paid with your HSA Benefit.





#### **EXPENSE SHOEBOX**







### **BILL PAY**







### BILL PAY





### BANK ACCOUNTS





















### **INVESTING**



#### **INVESTING**

#### Transfer to Investments

Balance \$3,245.<sup>90</sup>

Maintain Balance \$500

Pending Transfers

Available to Invest \$2,245.90

Minimum Investment Amount \$1.00

Maximum Investment Amount \$2,245.90

Please specify the amount