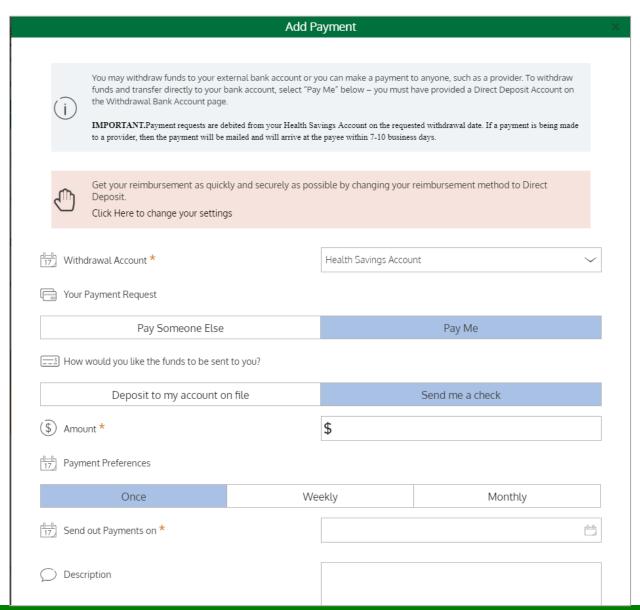

unt immediately.





### DEPOSITS / CONTRIBUTIONS





### **TRANSACTIONS**

| ⚠ My Account ∨ Claims ∨ | Resources ~ | My HSA $\sim$ |  |
|-------------------------|-------------|---------------|--|
| Personal Dashboard      |             | Manage My HSA |  |





# TAX FORMS & STATEMENTS







### **STATEMENTS**





### **STATEMENTS**





# BENEFICIARIES

| ⚠ My Account ∨     | Claims ~ | Resources ~ | My HSA ~      |  |
|--------------------|----------|-------------|---------------|--|
| Personal Dashboard |          |             | Manage My HSA |  |











#### **HSA SHOE BOX**





#### HSA SHOE BOX

Please note that the Amount You Paid Out-of-Pocket is referring to what you paid with your HSA Benefit.





#### **EXPENSE SHOEBOX**







### **BILL PAY**







### BILL PAY





### BANK ACCOUNTS





















### **INVESTING**



#### **INVESTING**

#### Transfer to Investments

Balance \$3,245.<sup>90</sup>

Maintain Balance \$500

Pending Transfers

Available to Invest \$2,245.90

Minimum Investment Amount \$1.00

Maximum Investment Amount \$2,245.90

Please specify the amount you would like to transfer.

- Fund buy requests submitted before 3 pm ET on Active Trading Days will be processed on the next Active Trading Day.
- Fund sell requests and portfolio realignment requests submitted before 3 pm ET on Active Trading Days will be processed on the same day. Fund sell requests and portfolio realignment requests submitted after 3 pm ET on Active Trading Days will process on the next Active Trading Day and settle in two (2) Active Trading Days.

#### Im