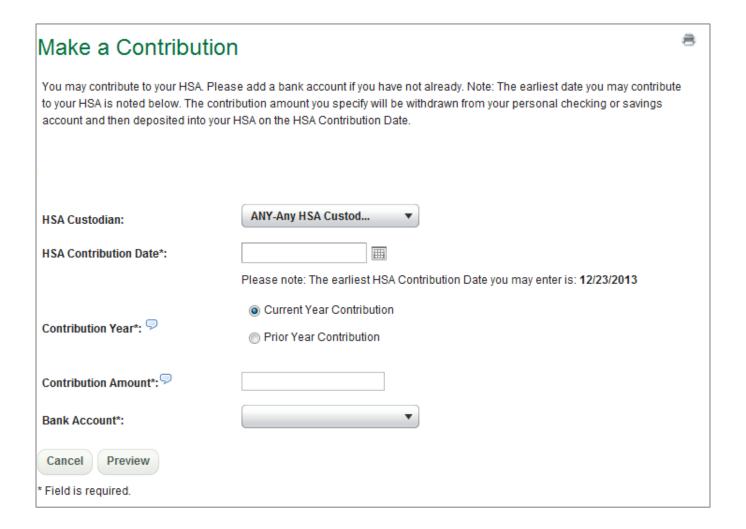

### DEPOSITS / CONTRIBUTIONS 1 of 2

### DEPOSITS / CONTRIBUTIONS 2 of 2

#### DEPOSITS / CONTRIBUTIONS