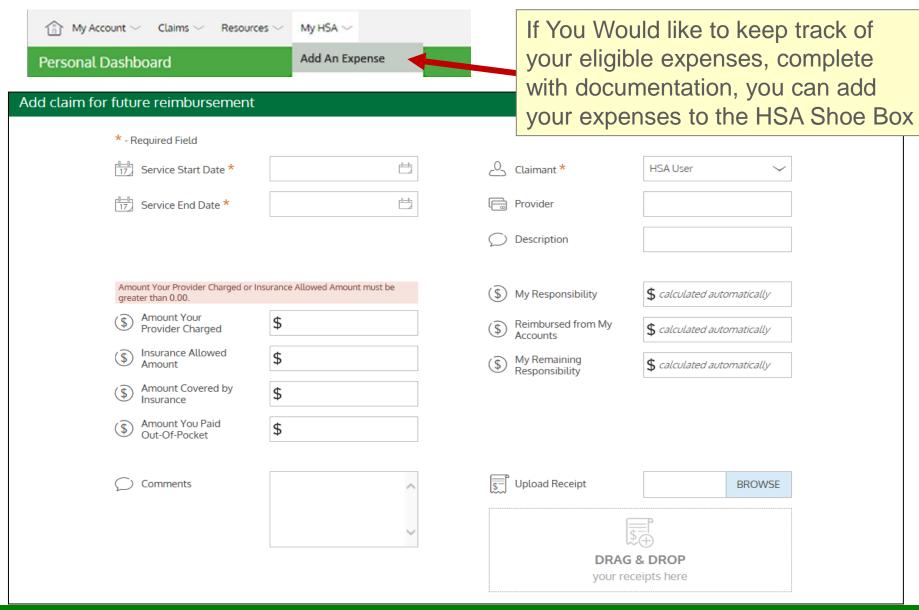

#### **HSA SHOE BOX**

#### HSA SHOE BOX

Please note that the Amount You Paid Out-of-Pocket is referring to what you paid with your HSA Benefit.