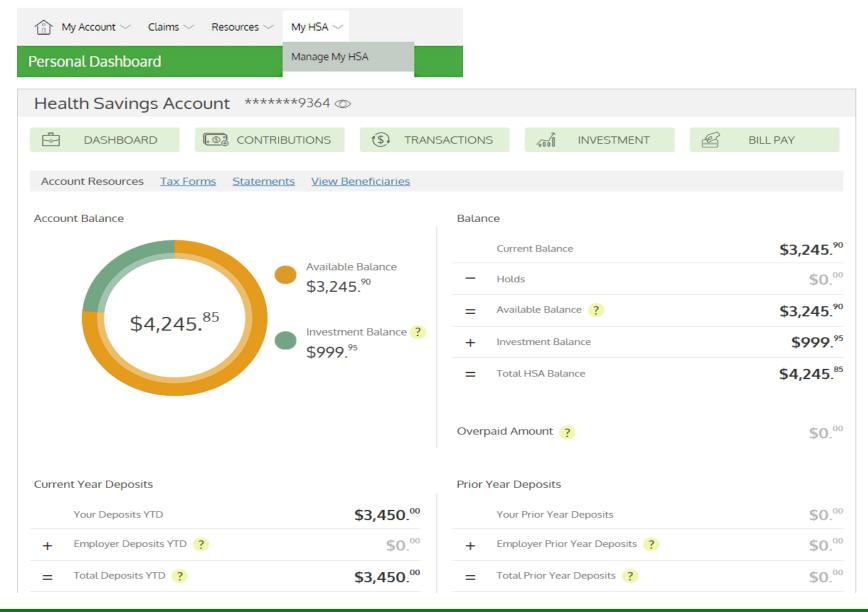

# WealthCare Portal



Participant Guide to The WealthCare HSA



#### Browse to www.amben.com/wealthcare



800-499-3539



SIGN IN



Employers

Consultants

#### Welcome to the New WealthCare Portal

If you have already registered, you can continue to use your existing username & password.



TIP: Bookmark This Page













#### Browse to www.amben.com/wealthcare





# PERSONAL DASHBOARD

#### Personal Dashboard







Mar 9, 2018











### HSA SUMMARY – 1 of 2





### HSA SUMMARY – 2 of 2





### DEPOSITS / CONTRIBUTIONS 1 of 2







### DEPOSITS / CONTRIBUTIONS 2 of 2





#### DEPOSITS / CONTRIBUTIONS

#### **Bank Accounts**

Please enter one or more checking or savings accounts, which you would like to use to fund your Health Savings Account through the "Make a Contribution" process.

If Account Validation is required, then we will send three small deposits to your account. Once you receive these deposits in your personal savings or checking account, please log back into this site and confirm the deposit amounts. You must confirm these deposit amounts before you may make any contributions. Once you confirm the deposit amounts, you will be able to begin funding your HSA Account immediately.





### DEPOSITS / CONTRIBUTIONS





### **TRANSA