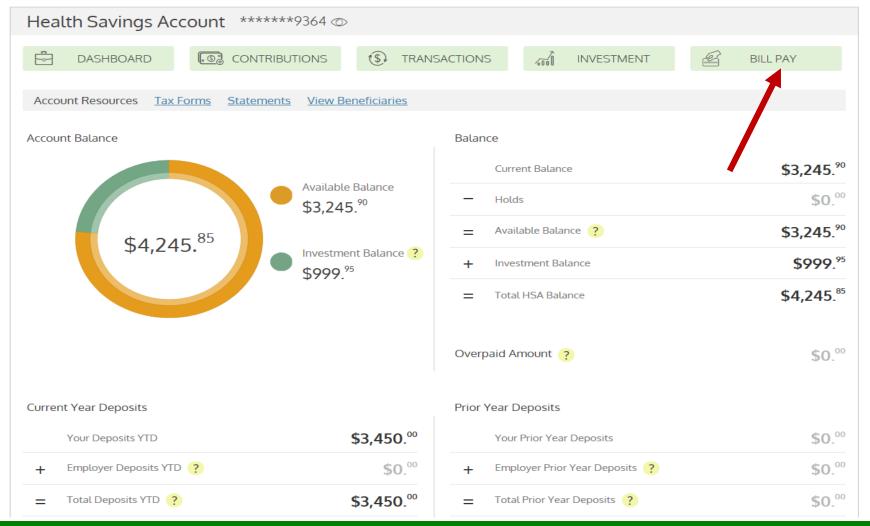

ding your HSA Account immediately.





### DEPOSITS / CONTRIBUTIONS





### **TRANSACTIONS**

| ⚠ My Account ∨ Claims ∨ | Resources ~ | My HSA $\sim$ |  |
|-------------------------|-------------|---------------|--|
| Personal Dashboard      |             | Manage My HSA |  |





# TAX FORMS & STATEMENTS







### **STATEMENTS**





### **STATEMENTS**





# BENEFICIARIES

| ⚠ My Account ∨     | Claims ~ | Resources ~ | My HSA ~      |  |
|--------------------|----------|-------------|---------------|--|
| Personal Dashboard |          |             | Manage My HSA |  |











#### **HSA SHOE BOX**





#### HSA SHOE BOX

Please note that the Amount You Paid Out-of-Pocket is referring to what you paid with your HSA Benefit.





#### **EXPENSE SHOEBOX**







### **BILL PAY**







### BILL PAY





### BANK ACCOUNTS





















### **INVESTING**



#### **INVESTING**

#### Transfer to Investments

Balance \$3,245.<sup>90</sup>

Maintain Balance \$500

Pending Transfers

Available to Invest \$2,245.90

Minimum Investment Amount \$1.00

Maximum Investment Amount \$2,245.90

Please specify the amount you would like to transfer.

- Fund buy requests submitted before 3 pm ET on Active Trading Days will be processed on the next Active Trading Day.
- Fund sell requests and portfolio realignment requests submitted before 3 pm ET on Active Trading Days will be processed on the same day. Fund sell requests and portfolio realignment requests submitted after 3 pm ET on Active Trading Days will process on the next Active Trading Day and settle in two (2) Active Trad