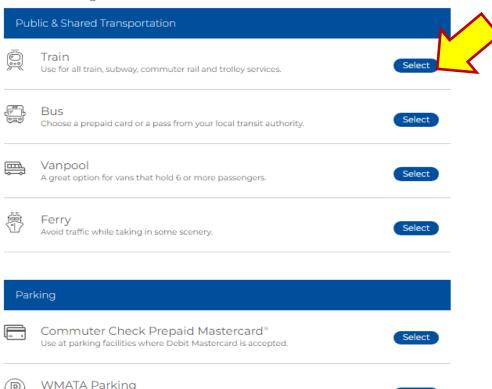

# Scroll down to see all Transit and Parking options. Click Select for the one you want.

Suggested Transit Products

**Browse Categories** 

To automatically place your order for each month, choose **Yes.** Be sure to review any additional information provided.