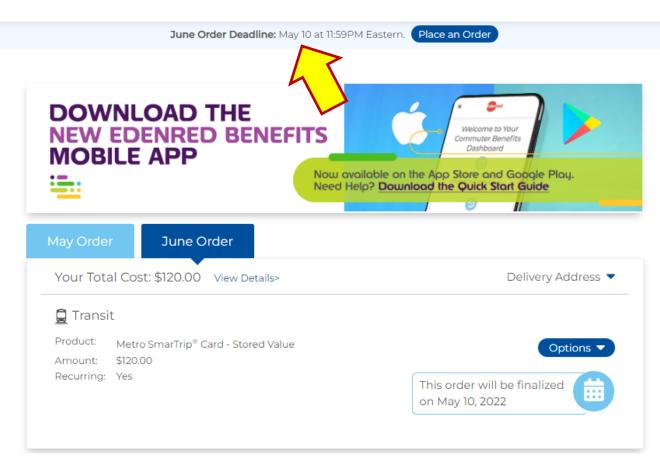

#### **DASHBOARD**

View / Edit existing order or place a new order.

Note: Order deadline and benefit month.