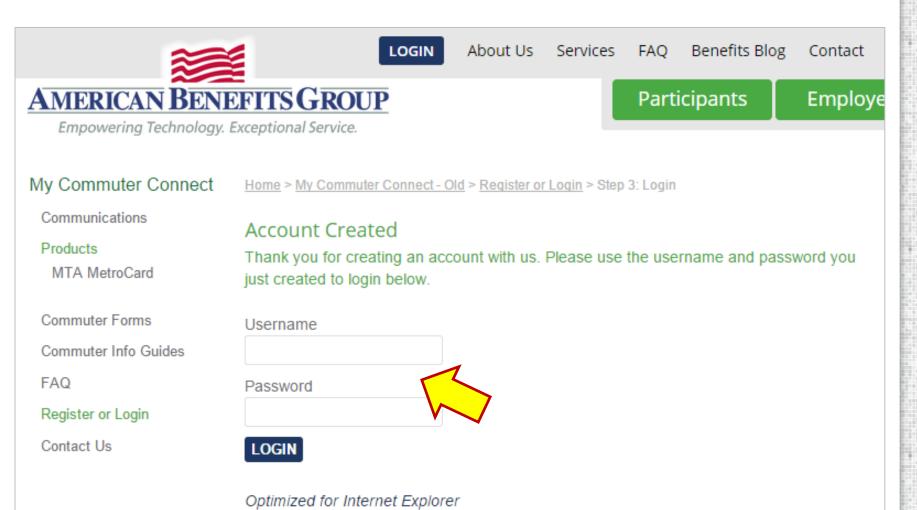

## **REGISTER**

Choose a Username and Password: Password needs to be at least 8 alphanumeric characters.

|                                         | LOGIN                           | About Us                      | Services     | FAQ      | Benefits Blog | Contact |
|-----------------------------------------|---------------------------------|-------------------------------|--------------|----------|---------------|---------|
| AMERICAN BENI<br>Empowering Technology. |                                 |                               |              | Parti    | cipants       | Employ  |
| My Commuter Connect                     | Home > My Commuter Connect - Ol | <u>d</u> > <u>Register or</u> | Login > Step | 2: Accou | nt Creation   |         |
| Communications Products MTA MetroCard   | Create Account Username*        |                               |              |          |               |         |
| Commuter Forms                          | Password*                       |                               |              |          |               |         |
| Commuter Info Guides                    | Confirmation*                   |                               |              |          |               |         |
| FAQ                                     |                                 | CREATE A                      | CCOUNT       |          |               |         |
| Register or Login                       |                                 | CREATE A                      | CCOONT       |          |               |         |
| Contact Us                              |                                 |                               |              |          |               |         |

#### **LOGIN**

# You are now ready to login.