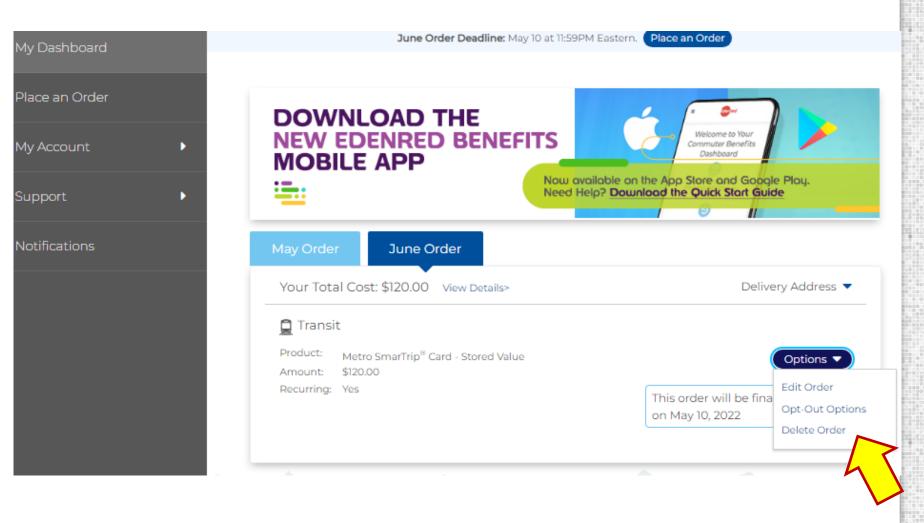

## EDIT AN ORDER

## On your dashboard choose Options to Edit or Delete an order.