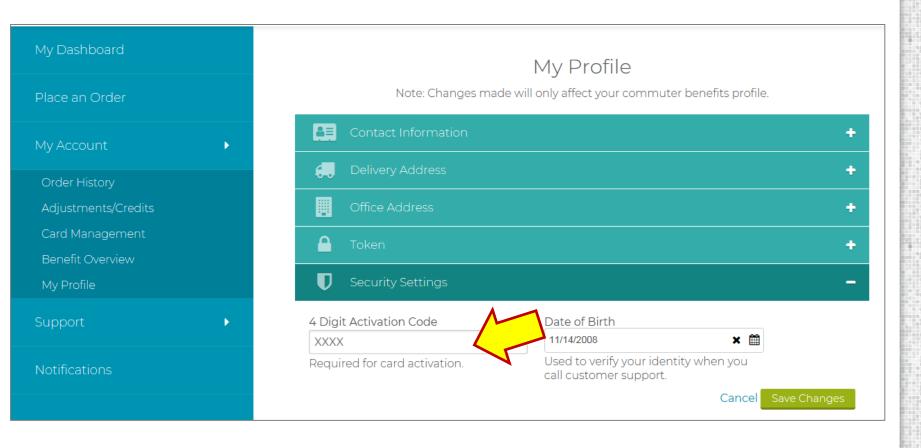

## MY PROFILE

**Security Settings**: Here you will find your 4 Digit card activation code.