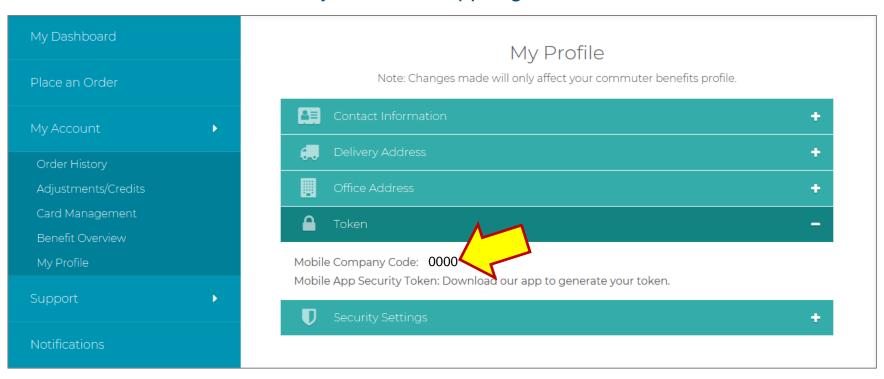

## MY PROFILE

Update your **Contact Information**, **Delivery Address** & **Office Address**. The **Token** is used for your Mobile App registration.