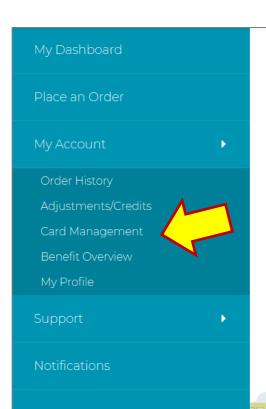

#### CARD MANAGEMENT

## Sign-up for Text messages, install the SmartCommuter Mobile App Learn More

#### CARD MANAGEMENT

« Previous 1 2 3 4 5 ... 8 Next »

Please note that each card transaction has **an AUTHORIZATION**, and then it settles as a **MC PURCHASE** 

Download Transactions