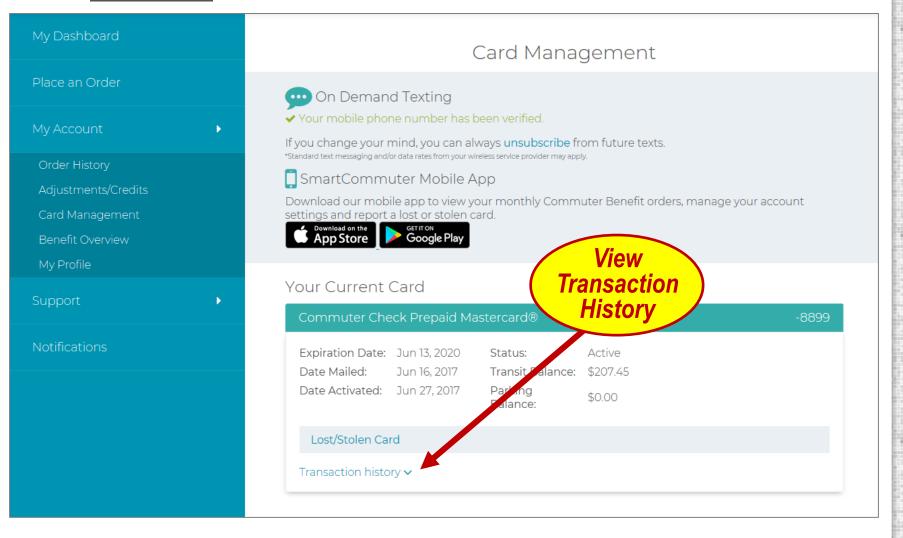

#### CARD MANAGEMENT

## Sign-up for Text messages, install the SmartCommuter Mobile App Learn More

#### CARD MANAGEMENT

« Previous 1 2 3 4 5 ... 8 Next »

Please note that each card transaction has **an AUTHORIZATION**, and then it settles as a **MC PURCHASE** 

Download Transactions