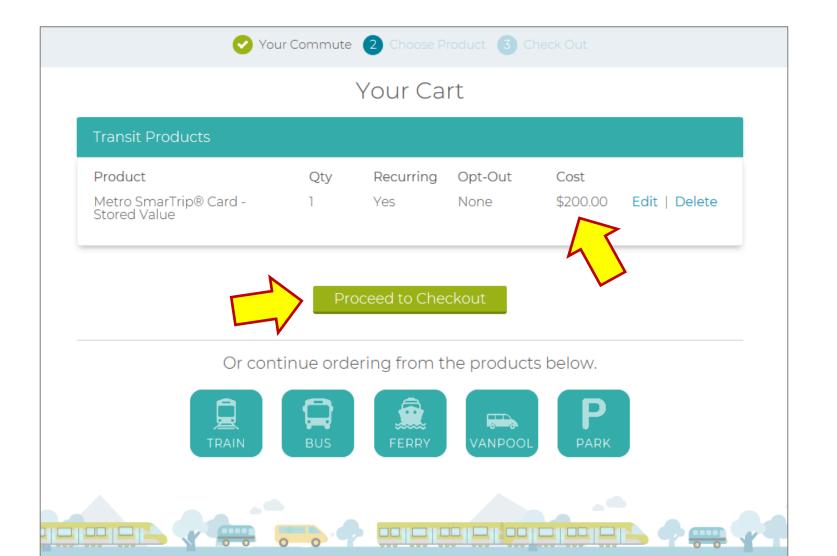

# Review Your Cart, then Proceed to Checkout to complete.

#### **Transit Products**

Product Qty Recurring Opt-Out Cost

Metro SmarTrip® Card - 1 Yes None \$200.00 Edit | Delete Stored Value