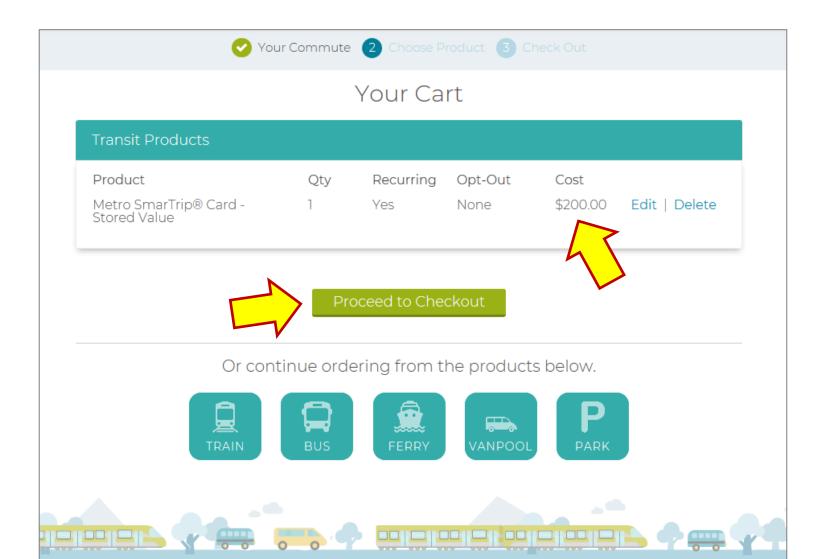

# Review Your Cart, then Proceed to Checkout to complete.

#### **Transit Products**

Product Qty Recurring Opt-Out Cost

Metro SmarTrip® Card - 1 Yes None \$200.00 Edit | Delete Stored Value