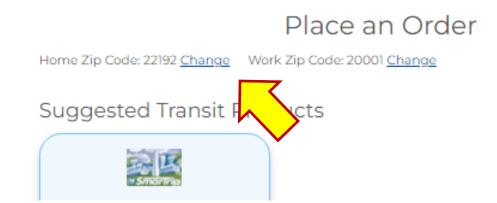

## MY DASHBOARD

Be sure your Home and work zip code are correct.

# Scroll down to see all Transit and Parking options. Click Select for the one you want.

Suggested Transit Products

**Browse Categories** 

To automatically place your order for each month, choose **Yes.** Be sure to review any additional information provided.