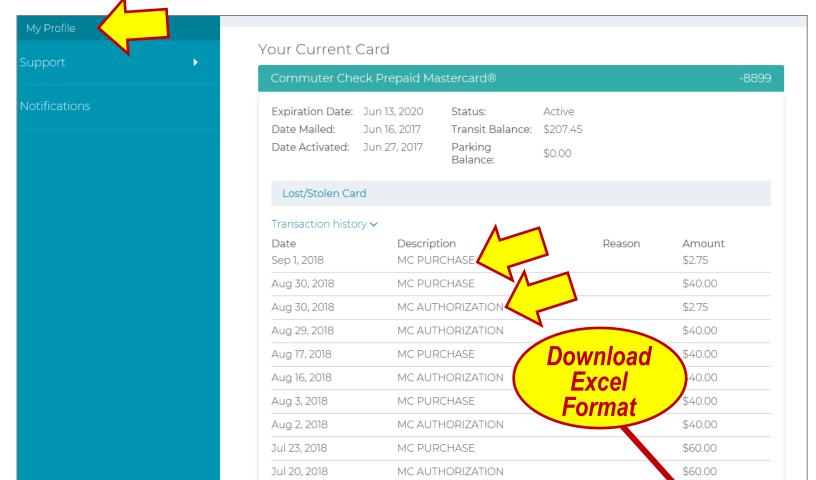

#### CARD MANAGEMENT

« Previous 1 2 3 4 5 ... 8 Next »

Please note that each card transaction has **an AUTHORIZATION**, and then it settles as a **MC PURCHASE** 

Download Transactions