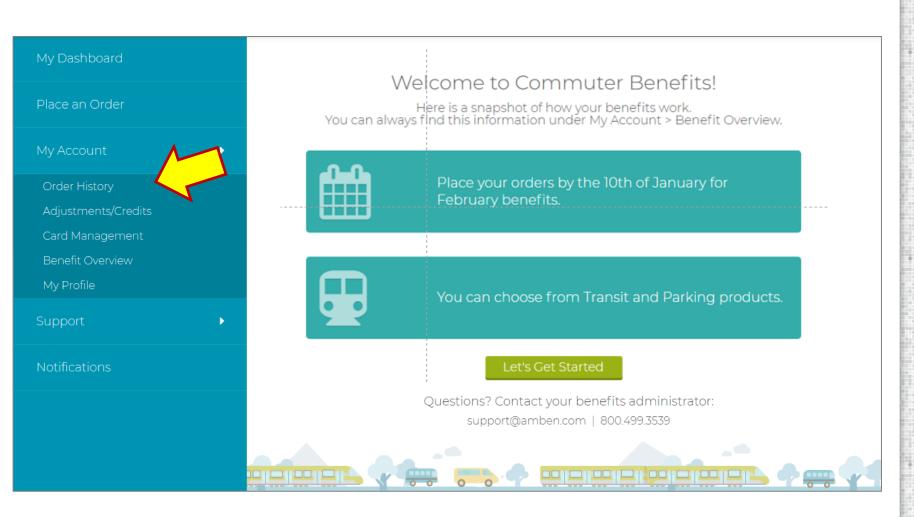

## MY ACCOUNT

## Order History, Benefit Overview and My Profile

# ADJUSTMENTS/CREDITS

In this case employee received credits.

| Aujustiii | ents/Credit     | History  |                 |                                                                                              |                  |
|-----------|-----------------|----------|-----------------|----------------------------------------------------------------------------------------------|------------------|
| Amount    | Benefit<br>Type | Tax Type | Date<br>Created | Description                                                                                  | Status           |
| -\$126.85 | Transit         | Pre-tax  | 02/01/17        | Participant credit loaded<br>by TPA in to spend down<br>pre-tax spending account<br>balance. | Applied to order |
| \$0.00    | Parking         | Pre-tax  | 02/01/17        | Participant credit loaded<br>by TPA in to spend down<br>pre-tax spending account<br>balance. | Not Applied      |
| \$126.85  | Transit         |          | 06/03/17        | Credit/Debit applied                                                                         | Applied to order |

#### CARD MANAGEMENT